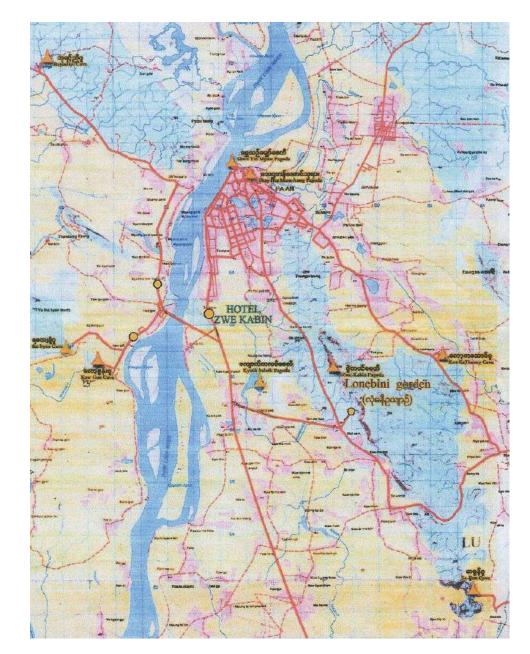

Ministry of Hotels and Tourism Directorate of Hotels and Tourism Hpa-an office



Hpa-an, Kay





#### Map of Kayin State

- ➤ 30382 sq km
- > (1.57)million Population
- Buddhist Majority
- $\succ$  (50) meter above sea level
- Tropical monsoon climate
- ➢ Karen, Myanmar, Mon, Paos
- Licensed (23) Hotels, over (800) rooms
- ➤ (11)Hotels, (540)rooms Under construction
- ➤ (12) Travel Agencies
- (7) Bed and Breakfast Service in Than
   Daung Gyi

#### > Map of Hpa-an



# **Brief of Hpa-an**

- ➤ (280)km South to Yangon, (160)km East to Thailand Border
- $\succ$  (421525) population
- ➤ (50)meter above sea level
- $\succ$  Extablished (1907) with (200) house
- Limestone Caves
- Licensed (18) Hotels, over (600) rooms
- ≻ (8)Hotels, (300)rooms Under construction
- ➤ (4) Travel Agencies
- ➢ Over (20)Restaurants for Tourists

## Licensed Hotels, Guest House, Bed and Breakfast Service (B & B) and Travel Agencies

|     | Repair                          | Hotel |      | Guest H | louses | Total |      |  |
|-----|---------------------------------|-------|------|---------|--------|-------|------|--|
| Sr. |                                 | Qty:  | Room | Qty:    | Room   | Qty:  | Room |  |
| 1   | Hpa-an                          | 11    | 439  | 7       | 17