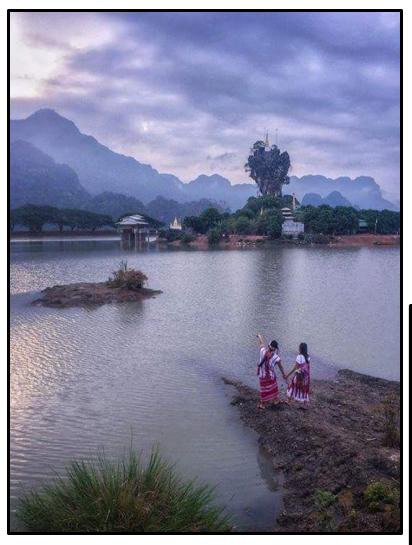

ury
- Limestone, Sand Stone Buddhist Statues with mural printing, ink inscriptions, stone inscriptions, old Mon inscriptions.
- Terracotta Votive tablets
- > 19<sup>th</sup> century Travelogue records



#### Bayint Nyi Cave



- ➢ (20)km of Hpa-an
- Twenty eight Buddha images
- Brick ladder to go up the cave
- > A furlong in length
- Natural Hot spring
- Ancient finger marked bricks
- Buddhist cultural Heritages
- ➤ (4) Species, (2000)bats
- ▶ (9) Invertebrate



#### Ya-Thae-Pyan Cave



- ➤ (15)km of Hpa-an
- $\succ$  (150)feet height
- $\succ$  Two sided mouths
- Bagan, Innwa, Taungoo, Konbaung periods handiworks Buddha statues
- Day stone plaster wood with different styles and sizes of Buddha statues.
- As the evidence of flowishung Buddhist since (1500)years ago



#### Kyau-Ka-Lap



- ➢ (4)km away of down town
- ➢ Water surrounding
- Feed Vegetarian to traveller drily



#### **Kaw-Ka-Thaung Cave**



- $\blacktriangleright$  (7)miles south to down town
- ➤ (100)ft wide, (100)ft long, (10)ft high
- Twenty Eight Buddha images both side
- Semicircle, one side mouth
- Stalactites, stalagmites
- Terracotta votive tablets
- Festival on Myanmar New Year Day(1,2)



#### Lynn-Noe Cave (Bat Cave)



- > At the bank of Thanlwin river, near bridge
- $\blacktriangleright$  (4)species, over (500,00) bats
- Tourists watch its flying out of cave at 18:15
   PM punctually



## **Other Limestone Cave**

#### **Kywe-Min Cave**

- ➤ (9) species
- ➢ Over (6000)bats
- The world most smallest bat found

#### **Taung-Ka-Lay Cave**

- ➤ Ka-Ma-Moung Village
- ➢ Over (500,000)bats
- $\succ