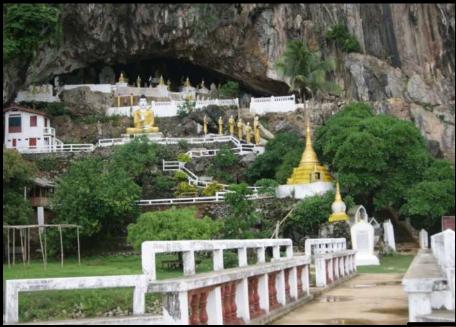

#### Sa-Dan Cave

- ➤ (32)km South of Hpa-an
- $\succ$  (107)meters in length
- ▶ (40) meters in width, (30) feet high
- Two sided mouth
- Sadan lake near cave
- Stalactites, stalagmites, terracotta votive tablets.
- Some stones look like the head, nose and body of an elephant.
- Festival on the last day of water festival
- $\succ$  (7) species, over (50000)bats

#### Kaw Goon Cave

- > AD 13<sup>th</sup> Century
- Limestone, Sand Stone Buddhist Statues with mural printing, ink inscriptions, stone inscriptions, old Mon inscriptions.
- Terracotta Votive tablets
- > 19<sup>th</sup> century Travelogue records

#### Bayint Nyi Cave

- ➢ (20)km of Hpa-an
- Twenty eight Buddha images
- Brick ladder to go up the cave
- > A furlong in length
- Natural Hot spring
- Ancient finger marked bricks
- Buddhist cultural Heritages
- ➤ (4) Species, (2000)bats
- ▶ (9) Invertebrate

#### Ya-Thae-Pyan Cave

- ➤ (15)km of Hpa-an
- $\succ$  (150)feet height
- $\succ$  Two sided mouths
- Bagan, Innwa, Taungoo, Konbaung periods handiworks Buddha statues
- Day stone plaster wood with different styles and sizes of Buddha statues.
- As the evidence of flowishung Buddhist since (1500)years ago

#### **Kaw-Ka-Thaung Cave**

- $\blacktriangleright$  (7)miles south to down town
- ➤ (100)ft wide, (100)ft long, (10)ft high
- Twenty Eight Buddha images both side
- Semicircle, one side mouth
- Stalactites, stalagmites
- Terracotta votive tablets
- Festival on Myanmar New Year Day(1,2)