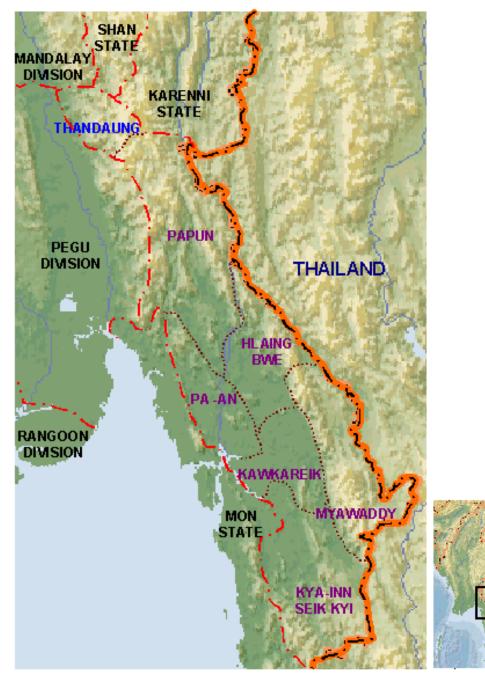

#### Map of Kayin State

- ➤ 30382 sq km
- > (1.57)million Population
- Buddhist Majority
- $\succ$  (50) meter above sea level
- Tropical monsoon climate
- ➢ Karen, Myanmar, Mon, Paos
- Licensed (23) Hotels, over (800) rooms
- ➤ (11)Hotels, (540)rooms Under construction
- ➤ (12) Travel Agencies
- (7) Bed and Breakfast Service in Than
   Daung Gyi