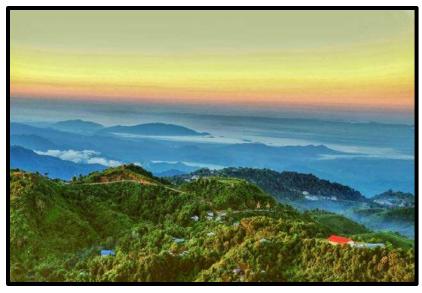

#### Zwe Kabin Mount

- > (10)km South of Hpa-an
- $\succ$  (2372)feet high
- $\succ$  (3)hours to top
- Enshrined with Buddha' hair
- Festival on Taboung full moon day

## Beautiful lake backing with Mt. Zwekabin in Down town