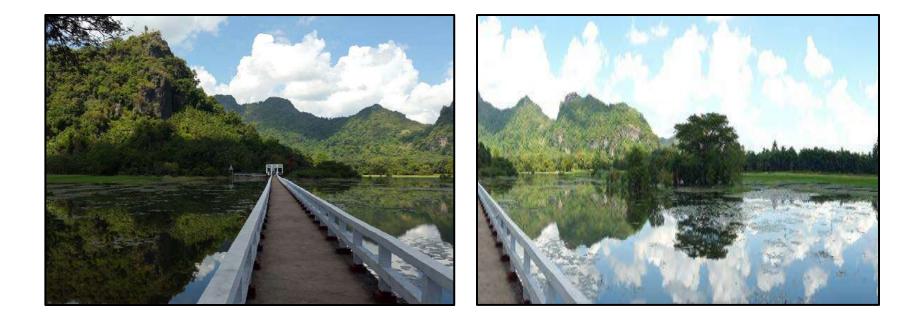

Buddha images both side
- Semicircle, one side mouth
- Stalactites, stalagmites
- Terracotta votive tablets
- Festival on Myanmar New Year Day(1,2)



#### Lynn-Noe Cave (Bat Cave)



- > At the bank of Thanlwin river, near bridge
- $\blacktriangleright$  (4)species, over (500,00) bats
- Tourists watch its flying out of cave at 18:15
   PM punctually



## **Other Limestone Cave**

#### **Kywe-Min Cave**

- ➤ (9) species
- ➢ Over (6000)bats
- The world most smallest bat found

#### **Taung-Ka-Lay Cave**

- ➤ Ka-Ma-Moung Village
- ➢ Over (500,000)bats
- $\succ$  (2) species
- Guano Harvesting by village leaders

#### **Local Traveller**



#### **Taung Wyne Mount**

- ➤ (8)km of Hpa-an, Hpa-an Hlaing Bwe road
- ➤ (700)feet height, Taung-ka-lay Village
- ➢ Steel ladder at top
- Scenic View



## Lun Nya

- ➤ (25)km, Hpa-an Myawaddy road
- Near Lun Nya Pagoda
- ➤ (200)meters long, (3)feet wide concrete bridge
- Enjoy paddy fields, Lun Nya Mount, Surrounding natural beauty

#### Kyone-Htaw Waterfall, Myaing Gyi Ngu, Hlaing Bwe



- ➤ (89)km East of Hpa-an
- ➤ (28)km West of Thailand
- Locally, Automony
- $\succ$  (150x75)meter wide
- Vegetarian Region





#### **Pray-Kyay-To Waterfall**



- Hlaing-Bwe, Shan-Ywa Thit Village
- (80)km of Hpa-an, (40)km tar road,(40)km will be finished in 2018
- $\succ$  (10)steps, the higher the prettier



# **Popular Festivals in Kayin State**

- ≻ Kayin State Day, November 7<sup>th</sup>
- ≻ Tie thread festival, Wa-khaung, July
- Zwekabin Mount festival, Taboung Full moon day, March
- Bon-fire festival, Kyone-Done Taboetwe full moon Day, Feb