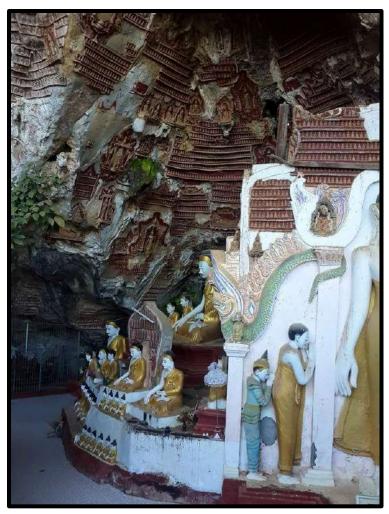

#### Kaw Goon Cave

- > AD 13<sup>th</sup> Century
- Limestone, Sand Stone Buddhist Statues with mural printing, ink inscriptions, stone inscriptions, old Mon inscriptions.
- Terracotta Votive tablets
- > 19<sup>th</sup> century Travelogue records

#### Bayint Nyi Cave

- ➢ (20)km of Hpa-an
- Twenty eight Buddha images
- Brick ladder to go up the cave
- > A furlong in length
- Natural Hot spring
- Ancient finger marked bricks
- Buddhist cultural Heritages
- ➤ (4) Species, (2000)bats
- ▶ (9) Invertebrate

#### Ya-Thae-Pyan Cave

- ➤ (15)km of Hpa-an
- $\succ$  (150)feet height
- $\succ$  Two sided mouths
- Bagan, Innwa, Taungoo, Konbaung periods handiworks Buddha statues
- Day stone plaster wood with different styles and sizes of Buddha statues.
- As the evidence of flowishung Buddhist since (1500)years ago

#### **Kaw-Ka-Thaung Cave**

- $\blacktriangleright$  (7)miles south to down town
- ➤ (100)ft wide, (100)ft long, (10)ft high
- Twenty Eight Buddha images both side
- Semicircle, one side mouth
- Stalactites, stalagmites
- Terracotta votive tablets
- Festival on Myanmar New Year Day(1,2)