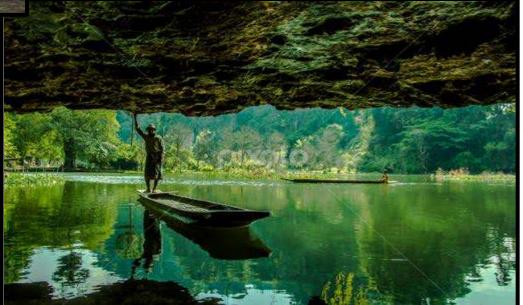

#### Sa-Dan Cave

- ➤ (32)km South of Hpa-an
- $\succ$  (107)meters in length
- ▶ (40) meters in width, (30) feet high
- Two sided mouth
- Sadan lake near cave
- Stalactites, stalagmites, terracotta votive tablets.
- Some stones look like the head, nose and body of an elephant.
- Festival on the last day of water festival
- $\succ$  (7) species, over (50000)bats