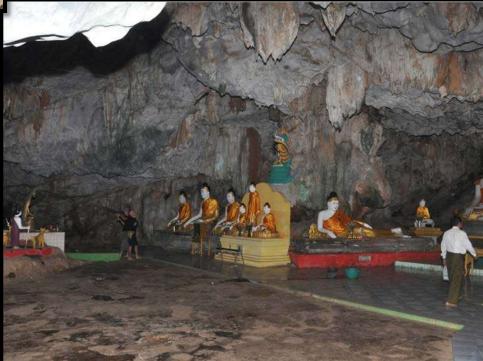

#### Sa-Dan Cave

- ➤ (32)km South of Hpa-an
- $\succ$  (107)meters in length
- ▶ (40) meters in width, (30) feet high
- Two sided mouth
- Sadan lake near cave
- Stalactites, stalagmites, terracotta votive tablets.
- Some stones look like the head, nose and body of an elephant.
- Festival on the last day of water festival
- $\succ$  (7) species, over (50000)bats

#### Bayint Nyi Cave

- ➢ (20)km of Hpa-an
- Twenty eight Buddha images
- Brick ladder to go up the cave
- > A furlong in length
- Natural Hot spring
- Ancient finger marked bricks
- Buddhist cultural Heritages
- ➤ (4) Species, (2000)bats
- ▶ (9) Invertebrate

#### **Kaw-Ka-Thaung Cave**

- $\blacktriangleright$  (7)miles south to down town
- ➤ (100)ft wide, (100)ft long, (10)ft high
- Twenty Eight Buddha images both side
- Semicircle, one side mouth
- Stalactites, stalagmites
- Terracotta votive tablets
- Festival on Myanmar New Year Day(1,2)