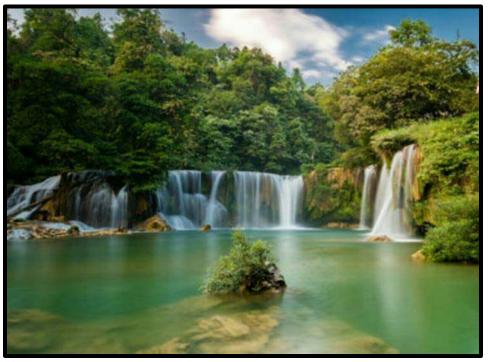

#### Kyone-Htaw Waterfall, Myaing Gyi Ngu, Hlaing Bwe

- ➤ (89)km East of Hpa-an
- ➤ (28)km West of Thailand
- Locally, Automony
- $\succ$  (150x75)meter wide
- Vegetarian Region