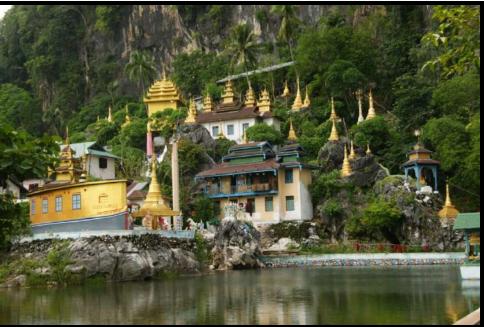

aboung full moon day



#### **Pagodas in Down Town**

- Shwe Yin Mway





- Phaya Gyi





## Beautiful lake backing with Mt. Zwekabin in Down town





#### Sa-Dan Cave



- ➤ (32)km South of Hpa-an
- $\succ$  (107)meters in length
- ▶ (40) meters in width, (30) feet high
- Two sided mouth
- Sadan lake near cave
- Stalactites, stalagmites, terracotta votive tablets.
- Some stones look like the head, nose and body of an elephant.
- Festival on the last day of water festival
- $\succ$  (7) species, over (50000)bats



#### Kaw Goon Cave



- > AD 13<sup>th</sup> Century
- Limestone, Sand Stone Buddhist Statues with mural printing, ink inscriptions, stone inscriptions, old Mon inscriptions.
- Terracotta Votive tablets
- > 19<sup>th</sup> century Travelogue records



#### Bayint Nyi Cave



- ➢ (20)km of Hpa-an
- Twenty eight Buddha images
- Brick ladder to go up the cave
- > A furlong in length
- Natural Hot spring
- Ancient finger marked bricks
- Buddhist cultural Heritages
- ➤ (4) Species, (2000)bats
- ▶ (9) Invertebrate



#### Ya-Thae-Pyan Cave



- ➤ (15)km of Hpa-an
- $\succ$  (150)feet height
- $\succ$  Two sided mouths
- Bagan, Innwa, Taungoo, Konbaung periods handiworks Buddha statues
- Day stone plaster wood with different styles and sizes of Buddha statues.
- As the evidence of flowishung Buddhist since (1500)years ago



#### Kyau-Ka-Lap



- ➢ (4)km away of down town
- ➢ Water surrounding
- Feed Vegetarian to traveller drily



#### **Kaw-Ka-Thaung Cave**



- $\blacktriangleright$  (7)miles south to down town
- ➤ (100)ft wide, (100)ft long, (10)ft high
- Twen