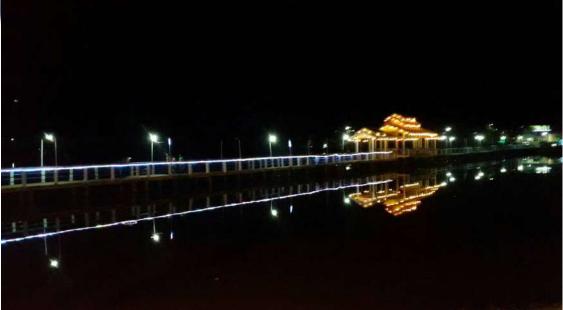

| -                    |        |
| 68  | Vietnam        | 17     | 30                   |        |
| 69  | Zambabwe       | -      | 8                    |        |
| 70  | Others         | 848    | 228                  |        |
|     | Hpa-an         | 26040  | 19767                |        |
|     | Myawaddy       | 133617 | 151424               |        |
|     | Than Daung Gyi | 92     | 90                   |        |
|     | Kayin State    | 159749 | 171281               |        |

#### Zwe Kabin Mount



- > (10)km South of Hpa-an
- $\succ$  (2372)feet high
- $\succ$  (3)hours to top
- Enshrined with Buddha' hair
- Festival on Taboung full moon day



#### **Pagodas in Down Town**

- Shwe Yin Mway





- Phaya Gyi





## Beautiful lake backing with Mt. Zwekabin in Down town





#### Sa-Dan Cave



- ➤ (32)km South of Hpa-an
- $\succ$  (107)meters in length
- ▶ (40) meters in width, (30) feet high
- Two sided mouth
- Sadan lake near cave
- Stalactites, stalagmites, terracotta votive tablets.
- Some stones look like the head, nose and body of an elephant.
- Festival on the last day of water festival
- $\succ$  (7) species, over (50000)bats



#### Kaw Goon Cave



- > AD 13<sup>th</sup> Century
- Limestone, Sand Stone Buddhist Statues with mural printing, ink inscriptions, stone inscriptions, old Mon inscriptions.
- Terracotta Votive tablets
- > 19<sup>th</sup> century Travelogue records



#### Bayint Nyi Cave



- ➢ (20)km of Hpa-an
- Twenty eight Buddha images
- Brick ladder to go up the cave
- > A furlong in length
- Natural Hot spring
- Ancient finger marked