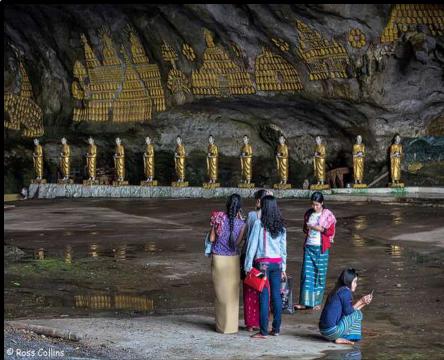

#### **Kaw-Ka-Thaung Cave**

- $\blacktriangleright$  (7)miles south to down town
- ➤ (100)ft wide, (100)ft long, (10)ft high
- Twenty Eight Buddha images both side
- Semicircle, one side mouth
- Stalactites, stalagmites
- Terracotta votive tablets
- Festival on Myanmar New Year Day(1,2)

#### Bayint Nyi Cave

- ➢ (20)km of Hpa-an
- Twenty eight Buddha images
- Brick ladder to go up the cave
- > A furlong in length
- Natural Hot spring
- Ancient finger marked bricks
- Buddhist cultural Heritages
- ➤ (4) Species, (2000)bats
- ▶ (9) Invertebrate