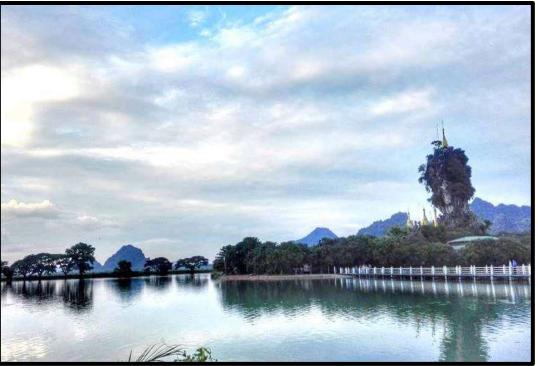

inscriptions, old Mon inscriptions.
- Terracotta Votive tablets
- > 19<sup>th</sup> century Travelogue records



#### Bayint Nyi Cave



- ➢ (20)km of Hpa-an
- Twenty eight Buddha images
- Brick ladder to go up the cave
- > A furlong in length
- Natural Hot spring
- Ancient finger marked bricks
- Buddhist cultural Heritages
- ➤ (4) Species, (2000)bats
- ▶ (9) Invertebrate



#### Ya-Thae-Pyan Cave



- ➤ (15)km of Hpa-an
- $\succ$  (150)feet height
- $\succ$  Two sided mouths
- Bagan, Innwa, Taungoo, Konbaung periods handiworks Buddha statues
- Day stone plaster wood with different styles and sizes of Buddha statues.
- As the evidence of flowishung Buddhist since (1500)years ago



#### Kyau-Ka-Lap



- ➢ (4)km away of down town
- ➢ Water surrounding
- Feed Vegetarian to traveller drily



#### **Kaw-Ka-Thaung Cave**



- $\blacktriangleright$  (7)miles south to down town
- ➤ (100)ft wide, (100)ft long, (10)ft high
- Twenty Eight Buddha images both side
- Semicircle, one side mouth
- Stalactites, stalagmites
- Terracotta votive tablets
- Festival on Myanmar New Year Day(1,2)



#### Lynn-Noe Cave (Bat Cave)



- > At the bank of Thanlwin river, near bridge
- $\blacktriangleright$  (4)species, over (500,00) bats
- Tourists watch its flying out of cave at 18:15
   PM punctually



## **Other Limestone Cave**

#### **Kywe-Min Cave**

- ➤ (9) species
- ➢ Over (6000)bats
- The world most smallest bat found

#### **Taung-Ka-Lay Cave**

- ➤ Ka-Ma-Moung Village
- ➢ Over (500,000)bats
- $\succ$  (2) species
- Guano Harvesting by village leaders

#### **Local Traveller**



#### **T