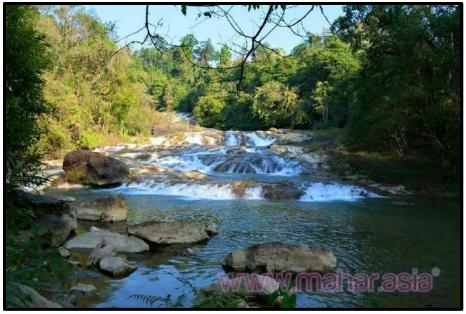

#### Kyone-Htaw Waterfall, Myaing Gyi Ngu, Hlaing Bwe

- ➤ (89)km East of Hpa-an
- ➤ (28)km West of Thailand
- Locally, Automony
- $\succ$  (150x75)meter wide
- Vegetarian Region

#### **Pray-Kyay-To Waterfall**

- Hlaing-Bwe, Shan-Ywa Thit Village
- (80)km of Hpa-an, (40)km tar road,(40)km will be finished in 2018
- $\succ$  (10)steps, the higher the prettier