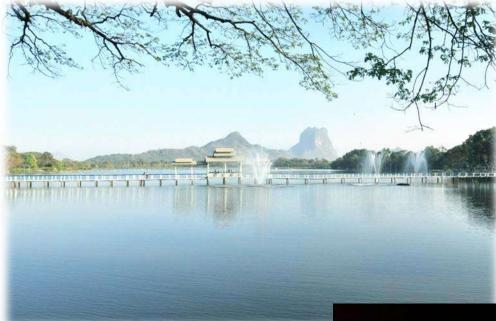

| -                    |        |
| 68  | Vietnam        | 17     | 30                   |        |
| 69  | Zambabwe       | -      | 8                    |        |
| 70  | Others         | 848    | 228                  |        |
|     | Hpa-an         | 26040  | 19767                |        |
|     | Myawaddy       | 133617 | 151424               |        |
|     | Than Daung Gyi | 92     | 90                   |        |
|     | Kayin State    | 159749 | 171281               |        |

#### Zwe Kabin Mount



- > (10)km South of Hpa-an
- $\succ$  (2372)feet high
- $\succ$  (3)hours to top
- Enshrined with Buddha' hair
- Festival on Taboung full moon day



#### **Pagodas in Down Town**

- Shwe Yin Mway





- Phaya Gyi





## Beautiful lake backing with Mt. Zwekabin in Down town





#### Sa-Dan Cave



- ➤ (32)km South of Hpa-an
- $\succ$  (107)meters in length
- ▶ (40) meters in width, (30) feet high
- Two sided mouth
- Sadan lake near cave
- Stalactites, stalagmites, terracotta votive tablets.
- Some stones look like the head, nose and body of an elephant.
- Festival on the last day of water festival
- $\succ$  (7) species, over (50000)bats



#### Kaw Goon Cave



- > AD 13<sup>th</sup> Century
- Limestone, Sand Stone Buddhist Statues with mural printing, ink inscriptions, stone inscriptions, old Mon inscriptions.
- Terracotta Votive tablets
- > 19<sup>th</sup> century Travelogue records



#### Bayint Nyi Cave



- ➢ (20)km of Hpa-an
- Twenty eight Buddha images
- Brick ladder to go up the cave
- > A furlong in length
- Natural Hot spring
- Ancient finger mark