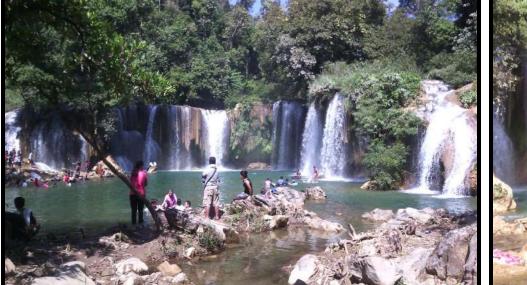

#### **Pray-Kyay-To Waterfall**

- Hlaing-Bwe, Shan-Ywa Thit Village
- (80)km of Hpa-an, (40)km tar road,(40)km will be finished in 2018
- $\succ$  (10)steps, the higher the prettier