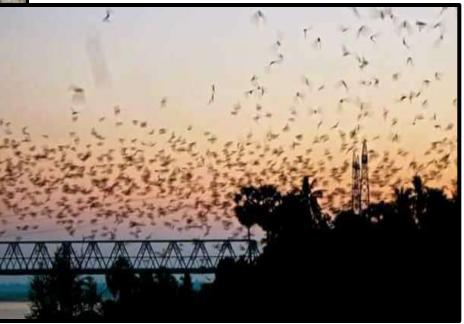

#### Lynn-Noe Cave (Bat Cave)

- > At the bank of Thanlwin river, near bridge
- $\blacktriangleright$  (4)species, over (500,00) bats
- Tourists watch its flying out of cave at 18:15
   PM punctually

#### **Kywe-Min Cave**

- ➤ (9) species
- ➢ Over (6000)bats
- The world most smallest bat found

#### **Taung-Ka-Lay Cave**

- ➤ Ka-Ma-Moung Village
- ➢ Over (500,000)bats
- $\succ$  (2) species
- Guano Harvesting by village leaders