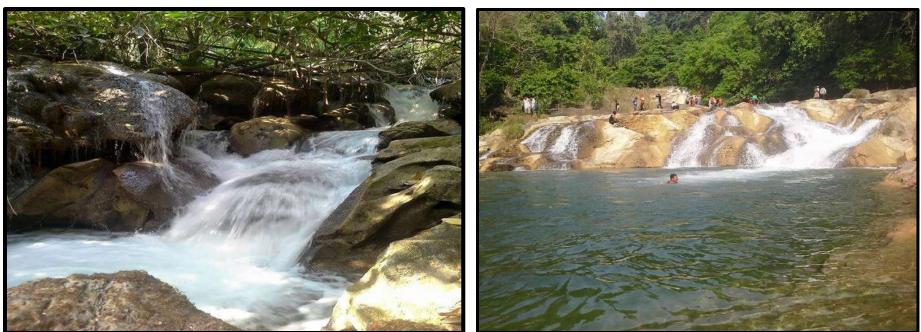

#### Kyone-Htaw Waterfall, Myaing Gyi Ngu, Hlaing Bwe

- ➤ (89)km East of Hpa-an
- ➤ (28)km West of Thailand
- Locally, Automony
- $\succ$  (150x75)meter wide
- Vegetarian Region

#### **Pray-Kyay-To Waterfall**

- Hlaing-Bwe, Shan-Ywa Thit Village
- (80)km of Hpa-an, (40)km tar road,(40)km will be finished in 2018
- $\succ$  (10)steps, the higher the prettier