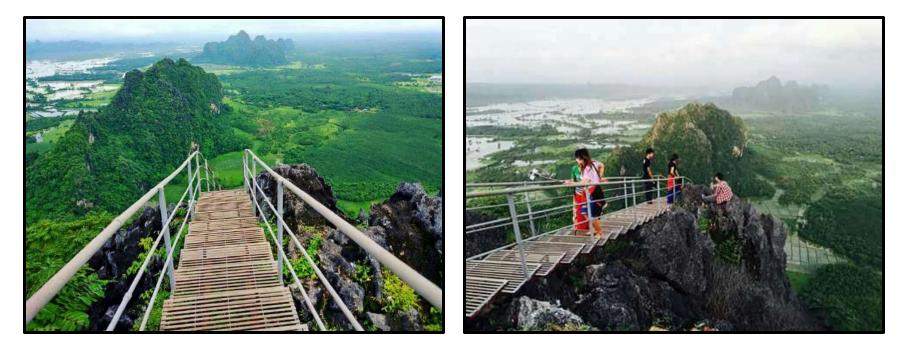

#### **Taung Wyne Mount**

- ➤ (8)km of Hpa-an, Hpa-an Hlaing Bwe road
- ➤ (700)feet height, Taung-ka-lay Village
- ➢ Steel ladder at top
- Scenic View