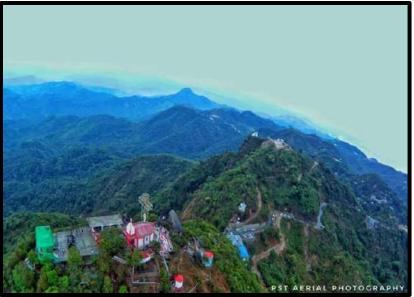

#### Zwe Kabin Mount

- > (10)km South of Hpa-an
- $\succ$  (2372)feet high
- $\succ$  (3)hours to top
- Enshrined with Buddha' hair
- Festival on Taboung full moon day

#### **Pagodas in Down Town**

- Shwe Yin Mway

- Phaya Gyi