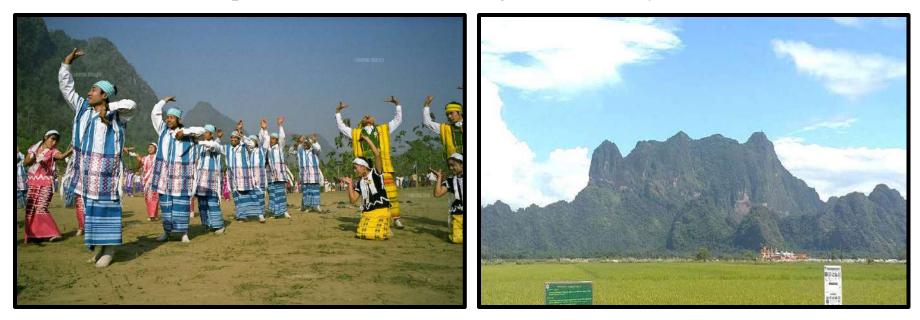

# **Popular Festivals in Kayin State**

- ≻ Kayin State Day, November 7<sup>th</sup>
- ≻ Tie thread festival, Wa-khaung, July
- Zwekabin Mount festival, Taboung Full moon day, March
- Bon-fire festival, Kyone-Done Taboetwe full moon Day, Februray
- Karen New Year Festival, Pyatho waxing day(1), Homage to Paddy Angel, New Rice Festival

#### ZweKapin Mount Festival, Taboung Full moon Day, March

Kyain New Year Festival, Pyatho Waxing day(1), New Rice Festival, Homage to paddy Angel

#### Zwe Kabin Mount

- > (10)km South of Hpa-an
- $\succ$  (2372)feet high
- $\succ$  (3)hours to top
- Enshrined with Buddha' hair
- Festival on Taboung full moon day