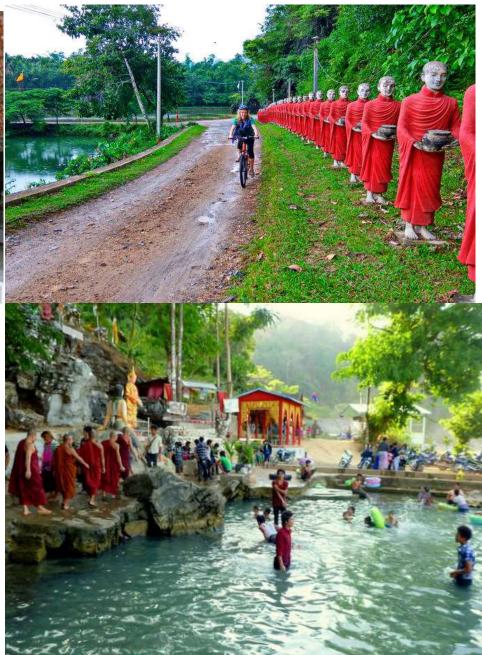

## What to do

Mountaineering

Biking

#### Bayint Nyi Cave

- ➢ (20)km of Hpa-an
- Twenty eight Buddha images
- Brick ladder to go up the cave
- > A furlong in length
- Natural Hot spring
- Ancient finger marked bricks
- Buddhist cultural Heritages
- ➤ (4) Species, (2000)bats
- ▶ (9) Invertebrate