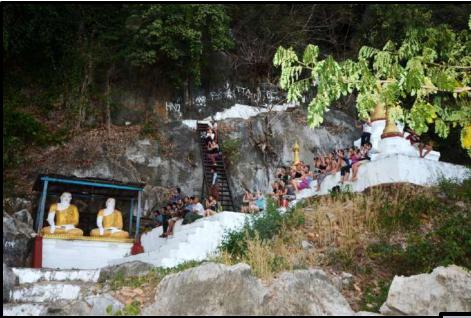

#### Sa-Dan Cave

- ➤ (32)km South of Hpa-an
- $\succ$  (107)meters in length
- ▶ (40) meters in width, (30) feet high
- Two sided mouth
- Sadan lake near cave
- Stalactites, stalagmites, terracotta votive tablets.
- Some stones look like the head, nose and body of an elephant.
- Festival on the last day of water festival
- $\succ$  (7) species, over (50000)bats

#### **Kaw-Ka-Thaung Cave**

- $\blacktriangleright$  (7)miles south to down town
- ➤ (100)ft wide, (100)ft long, (10)ft high
- Twenty Eight Buddha images both side
- Semicircle, one side mouth
- Stalactites, stalagmites
- Terracotta votive tablets
- Festival on Myanmar New Year Day(1,2)