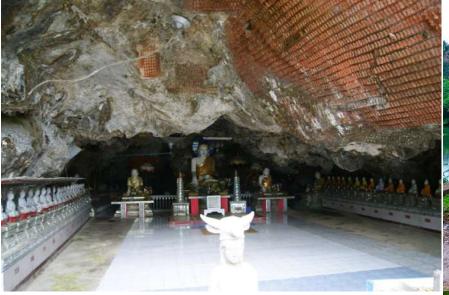

#### Sa-Dan Cave

- ➤ (32)km South of Hpa-an
- $\succ$  (107)meters in length
- ▶ (40) meters in width, (30) feet high
- Two sided mouth
- Sadan lake near cave
- Stalactites, stalagmites, terracotta votive tablets.
- Some stones look like the head, nose and body of an elephant.
- Festival on the last day of water festival
- $\succ$  (7) species, over (50000)bats

#### Kaw Goon Cave

- > AD 13<sup>th</sup> Century
- Limestone, Sand Stone Buddhist Statues with mural printing, ink inscriptions, stone inscriptions, old Mon inscriptions.
- Terracotta Votive tablets
- > 19<sup>th</sup> century Travelogue records

#### Bayint Nyi Cave

- ➢ (20)km of Hpa-an
- Twenty eight Buddha images
- Brick ladder to go up the cave
- > A furlong in length
- Natural Hot spring
- Ancient finger marked bricks
- Buddhist cultural Heritages
- ➤ (4) Species, (2000)bats
- ▶ (9) Invertebrate

#### Ya-Thae-Pyan Cave

- ➤ (15)km of Hpa-an
- $\succ$  (150)feet height
- $\succ$  Two sided mouths
- Bagan, Innwa, Taungoo, Konbaung periods handiworks Buddha statues
- Day stone plaster wood with different styles and sizes of Buddha statues.
- As the evidence of flowishung Buddhist since (1500)years ago

#### **Kaw-Ka-Thaung Cave**

- $\blacktriangleright$  (7)miles south to down town
- ➤ (100)ft wide, (100)ft long, (10)ft high
- Twenty Eight Buddha images both side
- Semicircle, one side mouth
- Stalactites, stalagmites
- Terracotta votive tablets
- Festival on Myanmar New Year Day(1,2)