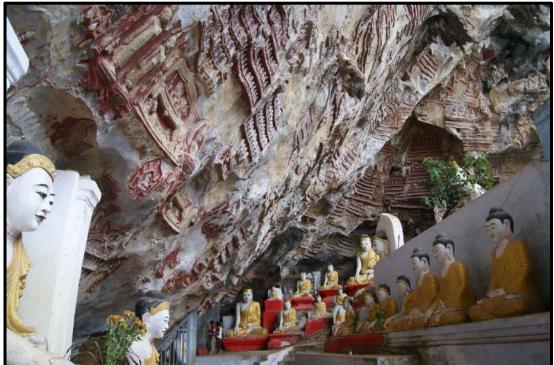

#### Kaw Goon Cave

- > AD 13<sup>th</sup> Century
- Limestone, Sand Stone Buddhist Statues with mural printing, ink inscriptions, stone inscriptions, old Mon inscriptions.
- Terracotta Votive tablets
- > 19<sup>th</sup> century Travelogue records

#### Bayint Nyi Cave

- ➢ (20)km of Hpa-an
- Twenty eight Buddha images
- Brick ladder to go up the cave
- > A furlong in length
- Natural Hot spring
- Ancient finger marked bricks
- Buddhist cultural Heritages
- ➤ (4) Species, (2000)bats
- ▶ (9) Invertebrate

#### Ya-Thae-Pyan Cave

- ➤ (15)km of Hpa-an
- $\succ$  (150)feet height
- $\succ$  Two sided mouths
- Bagan, Innwa, Taungoo, Konbaung periods handiworks Buddha statues
- Day stone plaster wood with different styles and sizes of Buddha statues.
- As the evidence of flowishung Buddhist since (1500)years ago

#### **Kaw-Ka-Thaung Cave**

- $\blacktriangleright$  (7)miles south to down town
- ➤ (100)ft wide, (100)ft long, (10)ft high
- Twenty Eight Buddha images both side
- Semicircle, one side mouth
- Stalactites, stalagmites
- Terracotta votive tablets
- Festival on Myanmar New Year Day(1,2)