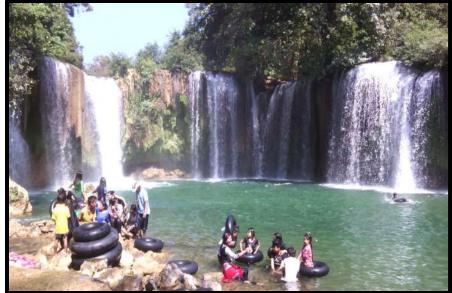

#### Kyone-Htaw Waterfall, Myaing Gyi Ngu, Hlaing Bwe

- ➤ (89)km East of Hpa-an
- ➤ (28)km West of Thailand
- Locally, Automony
- $\succ$  (150x75)meter wide
- Vegetarian Region

#### **Pray-Kyay-To Waterfall**

- Hlaing-Bwe, Shan-Ywa Thit Village
- (80)km of Hpa-an, (40)km tar road,(40)km will be finished in 2018
- $\succ$  (10)steps, the higher the prettier