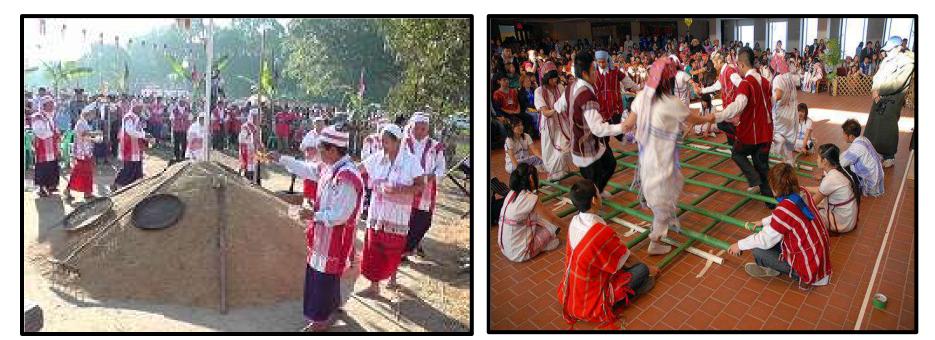

# **Popular Festivals in Kayin State**

- ≻ Kayin State Day, November 7<sup>th</sup>
- ≻ Tie thread festival, Wa-khaung, July
- Zwekabin Mount festival, Taboung Full moon day, March
- Bon-fire festival, Kyone-Done Taboetwe full moon Day, Februray
- Karen New Year Festival, Pyatho waxing day(1), Homage to Paddy Angel, New Rice Festival

#### ZweKapin Mount Festival, Taboung Full moon Day, March

Kyain New Year Festival, Pyatho Waxing day(1), New Rice Festival, Homage to paddy Angel