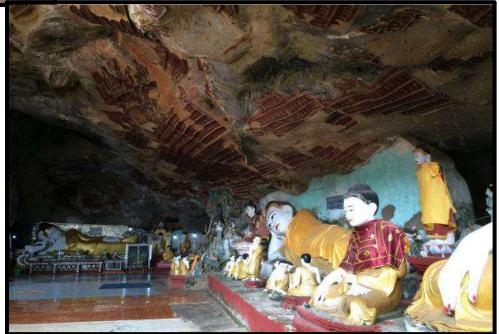

#### Sa-Dan Cave

- ➤ (32)km South of Hpa-an
- $\succ$  (107)meters in length
- ▶ (40) meters in width, (30) feet high
- Two sided mouth
- Sadan lake near cave
- Stalactites, stalagmites, terracotta votive tablets.
- Some stones look like the head, nose and body of an elephant.
- Festival on the last day of water festival
- $\succ$  (7) species, over (50000)bats

#### Kaw Goon Cave

- > AD 13<sup>th</sup> Century
- Limestone, Sand Stone Buddhist Statues with mural printing, ink inscriptions, stone inscriptions, old Mon inscriptions.
- Terracotta Votive tablets
- > 19<sup>th</sup> century Travelogue records

#### Bayint Nyi Cave

- ➢ (20)km of Hpa-an
- Twenty eight Buddha images
- Brick ladder to go up the cave
- > A furlong in length
- Natural Hot spring
- Ancient finger marked bricks
- Buddhist cultural Heritages
- ➤ (4) Species, (2000)bats
- ▶ (9) Invertebrate

#### Ya-Thae-Pyan Cave

- ➤ (15)km of Hpa-an
- $\succ$  (150)feet height
- $\succ$  Two sided mouths
- Bagan, Innwa, Taungoo, Konbaung periods handiworks Buddha statues
- Day stone plaster wood with different styles and sizes of Buddha statues.
- As the evidence of flowishung Buddhist since (1500)years ago

#### **Kaw-Ka-Thaung Cave**

- $\blacktriangleright$  (7)miles south to down town
- ➤ (100)ft wide, (100)ft long, (10)ft high
- Twenty Eight Buddha images both side
- Semicircle, one side mouth
- Stalactites, stalagmites
- Terracotta votive tablets
- Festival on Myanmar New Year Day(1,2)